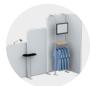

# EUROFIT DISPLAYS VERSATILE. MODULAR. CONNECTED.

Personalize your display by adding accessories (sold separately).

Slim swivel feet allow units to be paired at angles.

EuroFit Connector holds individual units together.

## **CREATE YOUR OWN SPACE**

Add some character to any backdrop by mixing and matching various sizes and accessories.

Extend an otherwise flat display into the third dimension.

Create a stunning space to draw attention to your promotional products.

Create a portable showroom that's fast and easy to set up.