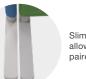

# EUROFIT DISPLAYS VERSATILE. MODULAR. CONNECTED.

Personalize your display by adding accessories (sold separately).

Slim swivel feet allow units to be paired at angles.

EuroFit Connector holds individual units together.