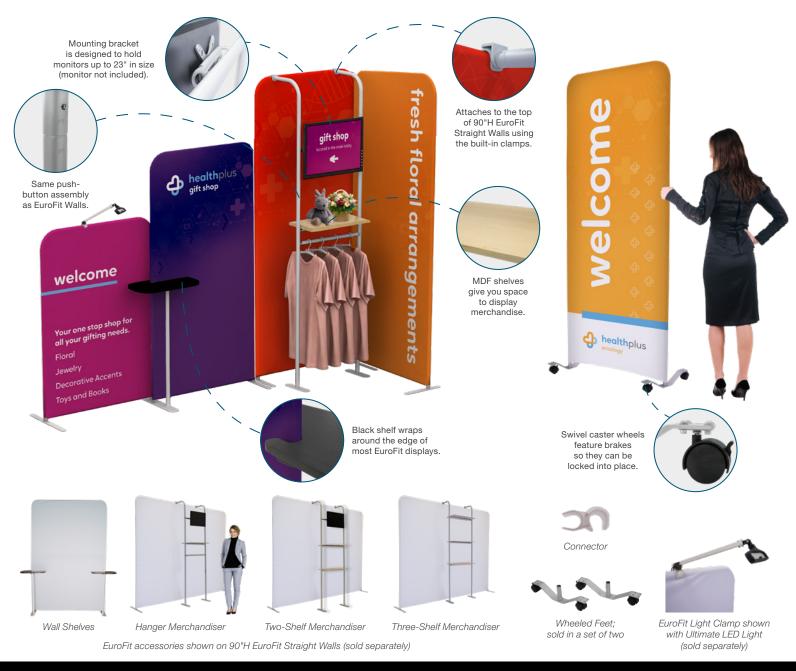

# EUROFIT DISPLAYS VERSATILE. MODULAR. CONNECTED.

Personalize your display by adding accessories (sold separately).

Slim swivel feet allow units to be paired at angles.

EuroFit Connector holds individual units together.

#### **ACCESSORIES & ADD-ONS**

## **CREATE YOUR OWN SPACE**

Add some character to any backdrop by mixing and matching various sizes and accessories.

Extend an otherwise flat display into the third dimension.

Create a stunning space to draw attention to your promotional products.