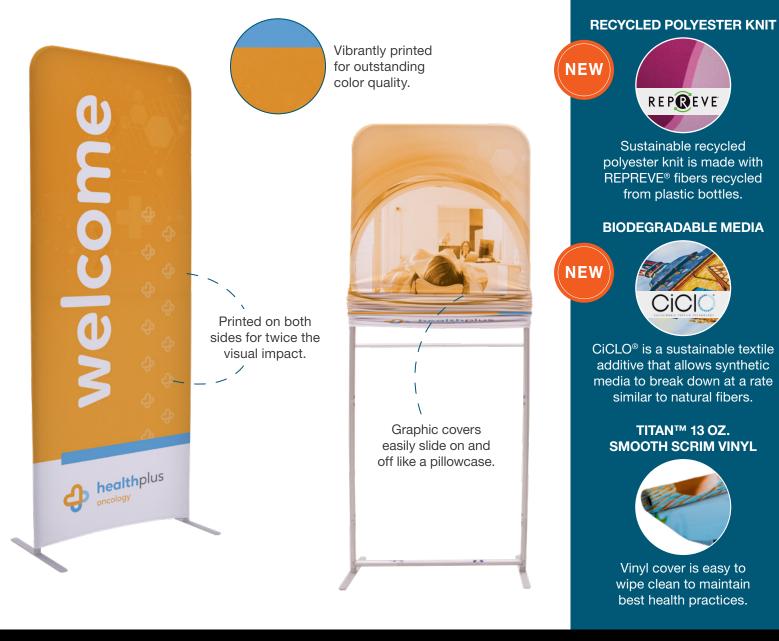

# EUROFIT DISPLAYS VERSATILE. MODULAR. CONNECTED.





Personalize your display by adding accessories (sold separately).



Slim swivel feet allow units to be paired at angles.



EuroFit Connector holds individual units together.



Easily transport your EuroFit with the included soft carry case.





SHOWDOWNDISPLAYS.COM ASI: 87188 PPAI: 254687 SAGE: 67383 UPIC: SHOWDOWN

#### **MATERIAL OPTIONS**



# EUROFIT HARDWARE



SHOWDOWNDISPLAYS.COM ASI: 87188 PPAI: 254687 SAGE: 67383 UPIC: SHOWDOWN

#### **EUROFIT STRAIGHT WALLS**



## **EUROFIT FLOOR DISPLAYS**



# EUROFIT EVOLUTION



EuroFit Inclines aren't compatible with EuroFit connectors or other EuroFit accessories



SHOWDOWNDISPLAYS.COM ASI: 87188 PPAI: 254687 SAGE: 67383 UPIC: SHOWDOWN

#### **ACCESSORIES & ADD-ONS**



## **CREATE YOUR OWN SPACE**



Add some character to any backdrop by mixing and matching various sizes and accessories.





Extend an otherwise flat display into the third dimension.





Create a stunning space to draw attention to your promotional products.



Create a portable showroom that's fast and easy to set up.